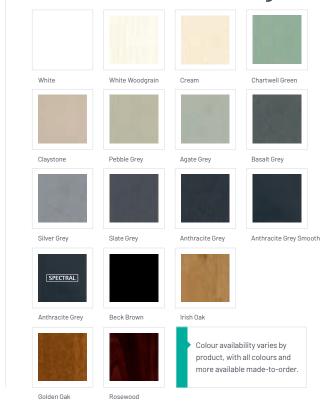

ution for homes where window safety and window access may be an issue. Its four locking points deliver outstanding security, coupled with pleasingly clean lines for easy upkeep and exceptional style. With two methods of bringing a fresh breeze into your abode, the tilt and turn style allows you to experience maximum ventilation with minimum outside noise.

## Features & Benefits Great thermal performance for energy savings and comfort Versatile across full product range and ancillaries to fit your home needs Excellent weather performance to protect your home from the elements and fits all building requirements PAS 24 compliant for enhanced security, tested to the BSI Standard.





Based on the standard size window from EN14351 1230mm (+-25%) x 1480mm (-25%)

## Irresistible Colour range