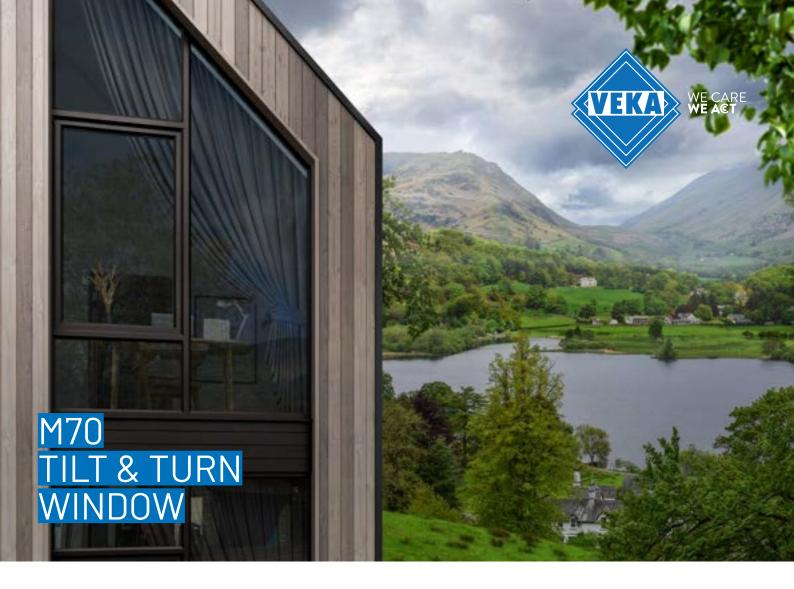

## Breathing versatility and security into your home.

Tilt and turn windows provide the ideal solution for homes where window safety and window access may be an issue. Its four locking points deliver outstanding security, coupled with pleasingly clean lines for easy upkeep and exceptional style. With two methods of bringing a fresh breeze into your abode, the tilt and turn style allows you to experience maximum ventilation with minimum outside noise.

## Features & Benefits Great thermal performance for energy savings and comfort Versatile across full product range and ancillaries to fit your home needs Excellent weather performance to protect your home from the elements and fits all building requirements PAS 24 compliant for enhanced security, tested to the BSI Standard.