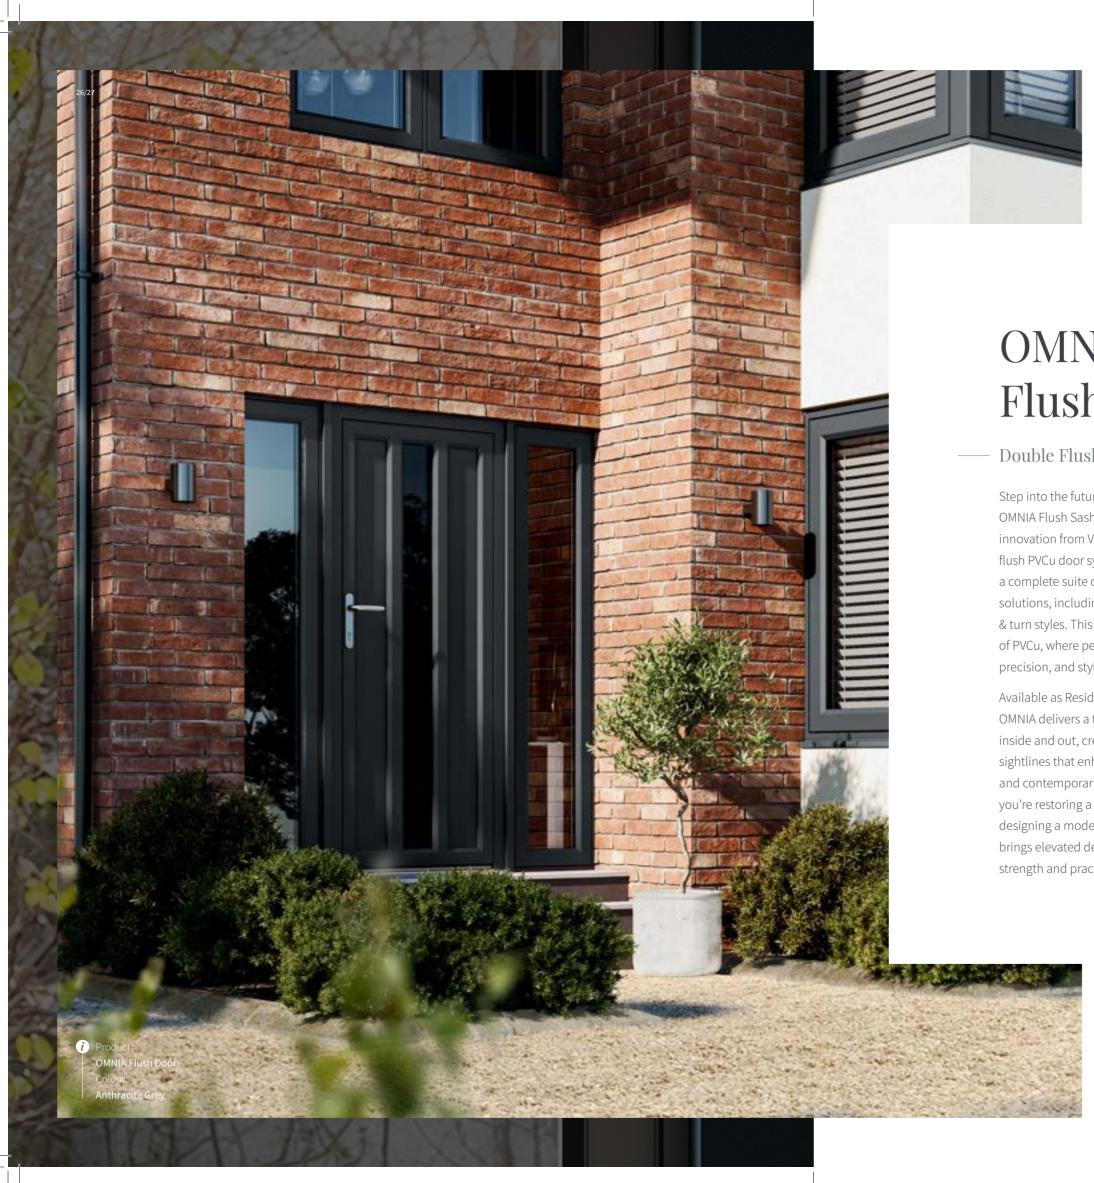

# OMNIA Flush Sash Windows

The next generation of flush design

OMNIA Flush Sash Windows are the latest innovation from VEKA, bringing a new standard of style, performance, and flexibility to the market. As the only double flush PVCu system that seamlessly matches a suite of door options, OMNIA is purpose-built to deliver a perfectly unified look across your entire home.

Whether you're working on a heritage restoration or a sleek contemporary build, OMNIA offers the refined aesthetics of traditional timber with all the advantages of advanced engineering. Flush inside and out, the system achieves beautifully clean lines and balanced proportions, with a choice of authentic detailing, including woodgrain finishes, slim profiles, and optional Georgian bars.

But OMNIA is more than just good looks. Its double-rebated design provides enhanced protection against the elements, offering superb weather resistance, outstanding thermal insulation, and excellent acoustic performance. Quiet, secure, and energy-efficient, OMNIA ensures your home stays comfortable year-round.

With matching flush door options available, OMNIA gives homeowners and designers the freedom to achieve complete aesthetic harmony and lasting performance - all with the reassurance of VEKA quality behind it.

Product:

OMNIA Flush Windows and Door
Colour:
Anthracite Grey Feinstruktur