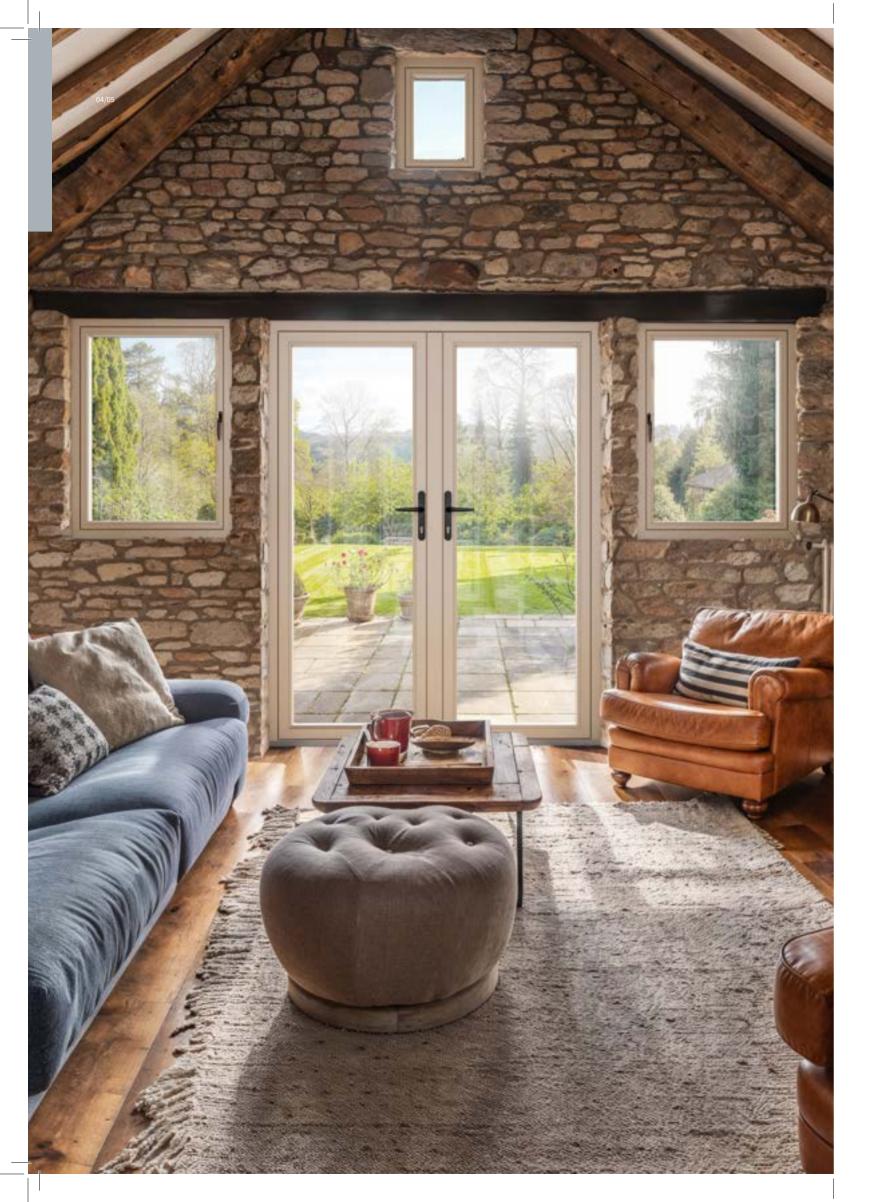

# PVCu Casement Windows

Versatile. Efficient. Built to Last.

Casement windows are the most popular and versatile window style in the UK, offering endless configurations and design options to perfectly complement your home's character.

Whether you're choosing a single sash or multiple sashes across a larger aperture, each window can be customised to suit your needs. Openers can be positioned on one side, both sides, the top, or across the full frame to provide the exact level of ventilation you want.

But it's not just about flexibility - VEKA PVCu casement windows are engineered for performance. With multi-chambered frames and high-quality seals, they deliver excellent energy efficiency to help reduce heat loss. Designed using their very own durable PVCu formulation, they're built to withstand the test of time, offering lasting security, weather resistance, and low maintenance.