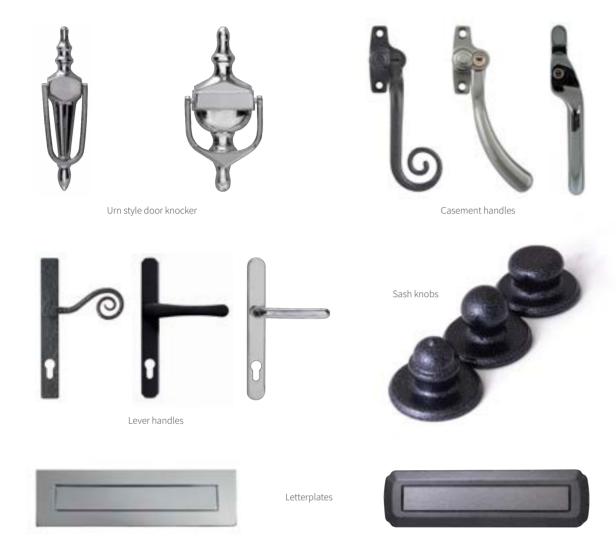

## Finishing Touches

Individual taste, styles and preferences will influence not only the windows and doors you choose, but the finishing touches too. It's about creating a statement, enhancing kerb appeal, and bringing your personality to life through your home.

Whether you are looking for a contemporary feel or prefer a more traditional approach, there is a range of hardware for you. All are crafted in a variety of high-quality colour options that perfectly complement across both windows and doors.

Ask your installer for more information.

For enhanced security and peace of mind, all VEKA systems meet PAS24 and the Secured by Design (SBD) standard.

PAS 24 is a standard of testing to measure the security performance of windows and doors to ensure they can resist a level of attack from an opportunist burglar. Secured by Design (SBD) is an initiative that organises accreditation for products on behalf of the Police. To be awarded an SBD Standard, the product must meet requirements to prevent crime to a 'Police Preferred Specification'.