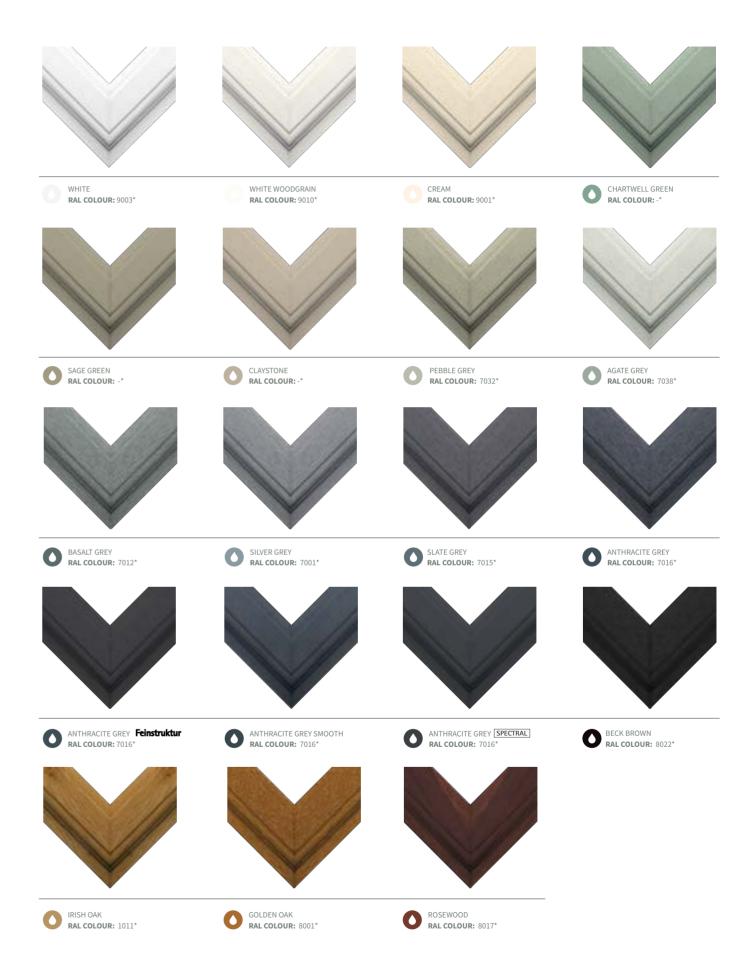

# 19 Irresistible Colours

The possibilities are endless.

With 19 irresistible colours to choose from, including woodgrain, matt and finely textured aluminium-look options, your windows and doors become another means to introduce personality and flair into your home.

Every colourway exudes a natural aesthetic to match or contrast every style, from classic right through to contemporary and industrial. Bold, neutral, earthy, modern - with such freedom of choice, which direction will you take?

### Make a statement inside and out.

Admiring the colour of your windows shouldn't be left just for the passersby. Frame your room and enjoy colour inside too.

• Ask your installer for more information on colour combinations.

<sup>\*</sup>Please note RAL references should be used as guidance only.

38/39