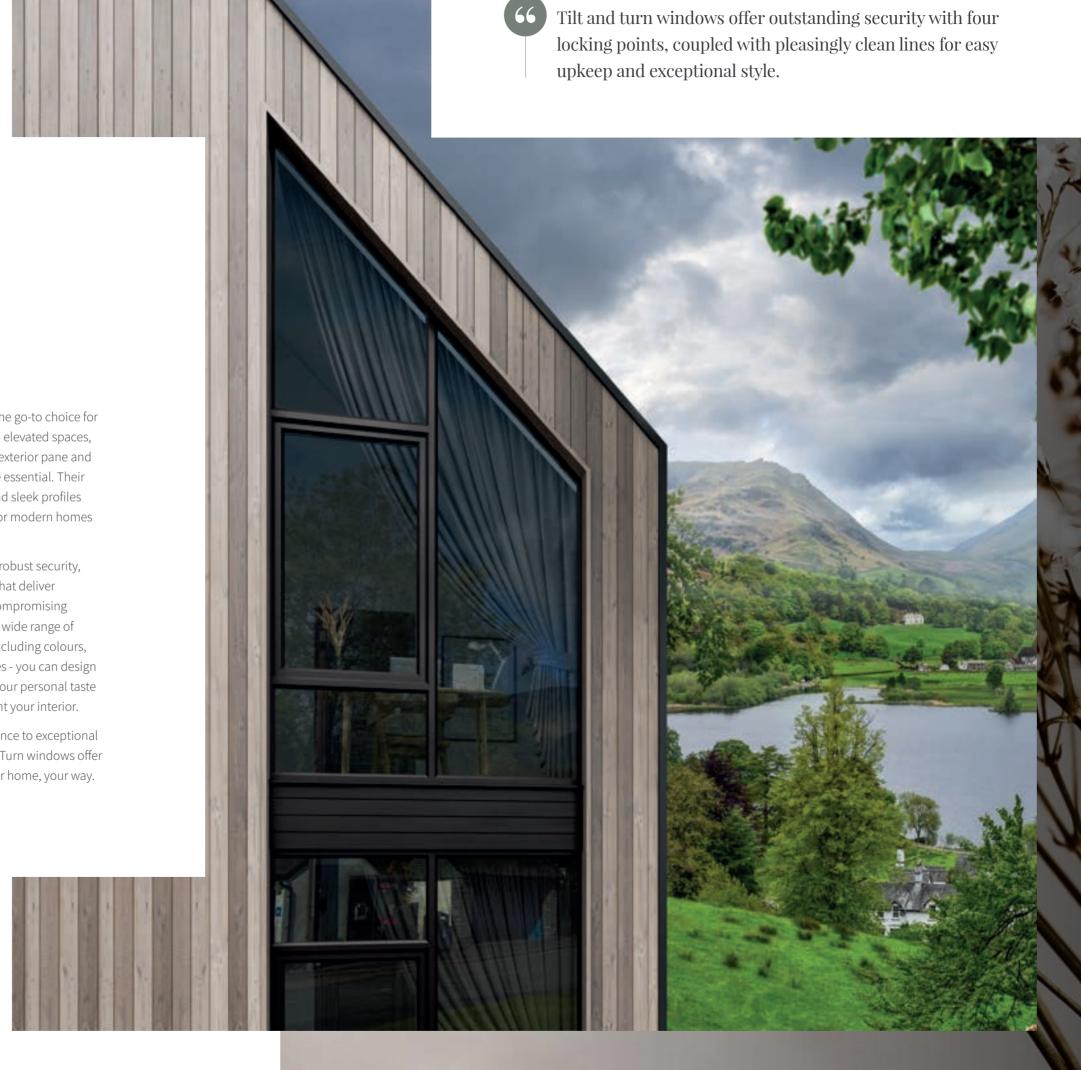

# PVCu Tilt & Turn Windows

Dual Function. Maximum Flexibility.

Achieve the ultimate calm, comfort, and control in your home with VEKA Tilt & Turn windows - a stylish solution engineered for modern living. Featuring a unique dual-opening system, these innovative windows are designed to suit the demands of contemporary homes where flexibility, functionality, and exceptional performance are key.

With a simple turn of the handle, the sash can tilt inwards at the top for gentle, secure ventilation - ideal for everyday airflow without fully opening the window. Turn the handle further and the entire sash opens inward on side hinges, providing a wide opening for easy cleaning, quick air circulation, and enhanced safety in any room.

Tilt & Turn windows are the go-to choice for high-rise apartments and elevated spaces, where safe access to the exterior pane and controlled ventilation are essential. Their clean, minimalist lines and sleek profiles make them a natural fit for modern homes and architectural styles.

Behind the elegance lies robust security, with four locking points that deliver peace of mind without compromising on aesthetics. And with a wide range of customisable options - including colours, finishes, and glazing styles - you can design your windows to reflect your personal taste and perfectly complement your interior.

From effortless maintenance to exceptional functionality, VEKA Tilt & Turn windows offer the freedom to enjoy your home, your way.

Product:
Tilt & Turn
Colour:
Anthracite Grey Woodgrain