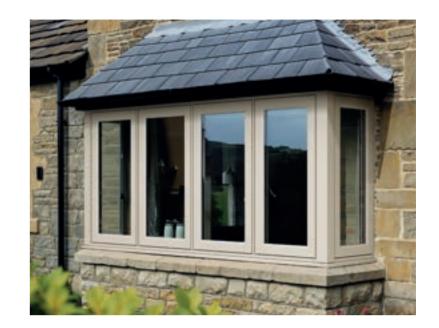

# PVCu Bay and Bow Windows

Style That Expands Your Space.

Bay and Bow windows offer an elegant way to transform both the inside and outside of your home - enhancing natural light, creating additional space, and adding distinctive architectural charm.

Whether you're drawn to the gentle curve of a bow window or the bold angles of a bay, both styles project outward from the wall to instantly open your room. This not only invites more daylight in from multiple angles but also creates a panoramic view that can completely change the feel of a space. The extended window ledge area can be styled as a window seat, reading

nook, or feature display - adding both character and practical use to your home.

Behind the beauty lies high-performance engineering. VEKA's bay and bow systems are crafted using high-quality PVCu profiles, delivering superb thermal efficiency, durability, and security as standard.

If you're looking to create space, draw in light, and elevate your home's curb appeal, bay and bow windows offer a stunning solution that's both functional and full of character.