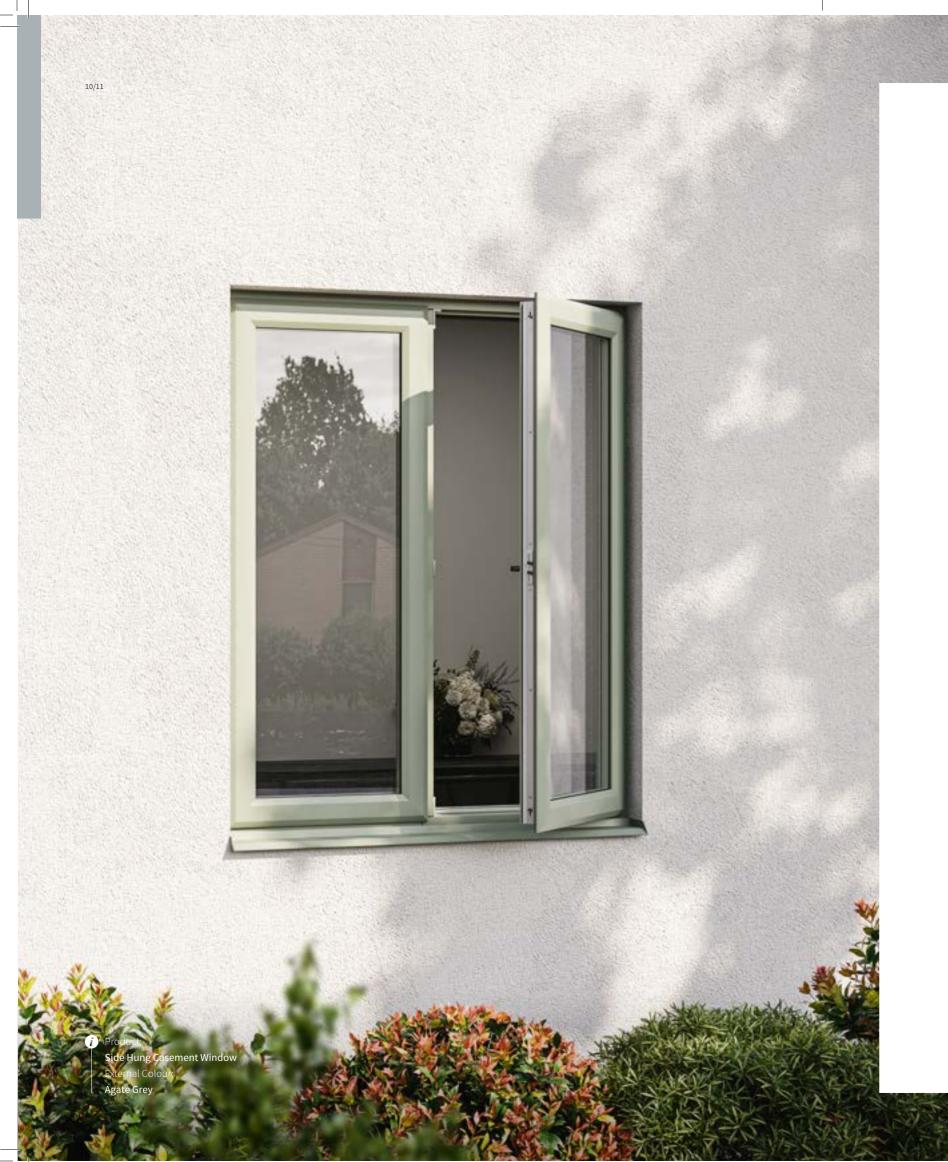

# PVCu Casement Windows

Versatile. Efficient. Built to Last.

Casement windows are the most popular and versatile window style in the UK, offering endless configurations and design options to perfectly complement your home's character.

Whether you're choosing a single sash or multiple sashes across a larger aperture, each window can be customised to suit your needs. Openers can be positioned on one side, both sides, the top, or across the full frame to provide the exact level of ventilation you want.

But it's not just about flexibility - VEKA PVCu casement windows are engineered for performance. With multi-chambered frames and high-quality seals, they deliver excellent energy efficiency to help reduce heat loss. Designed using their very own durable PVCu formulation, they're built to withstand the test of time, offering lasting security, weather resistance, and low maintenance.