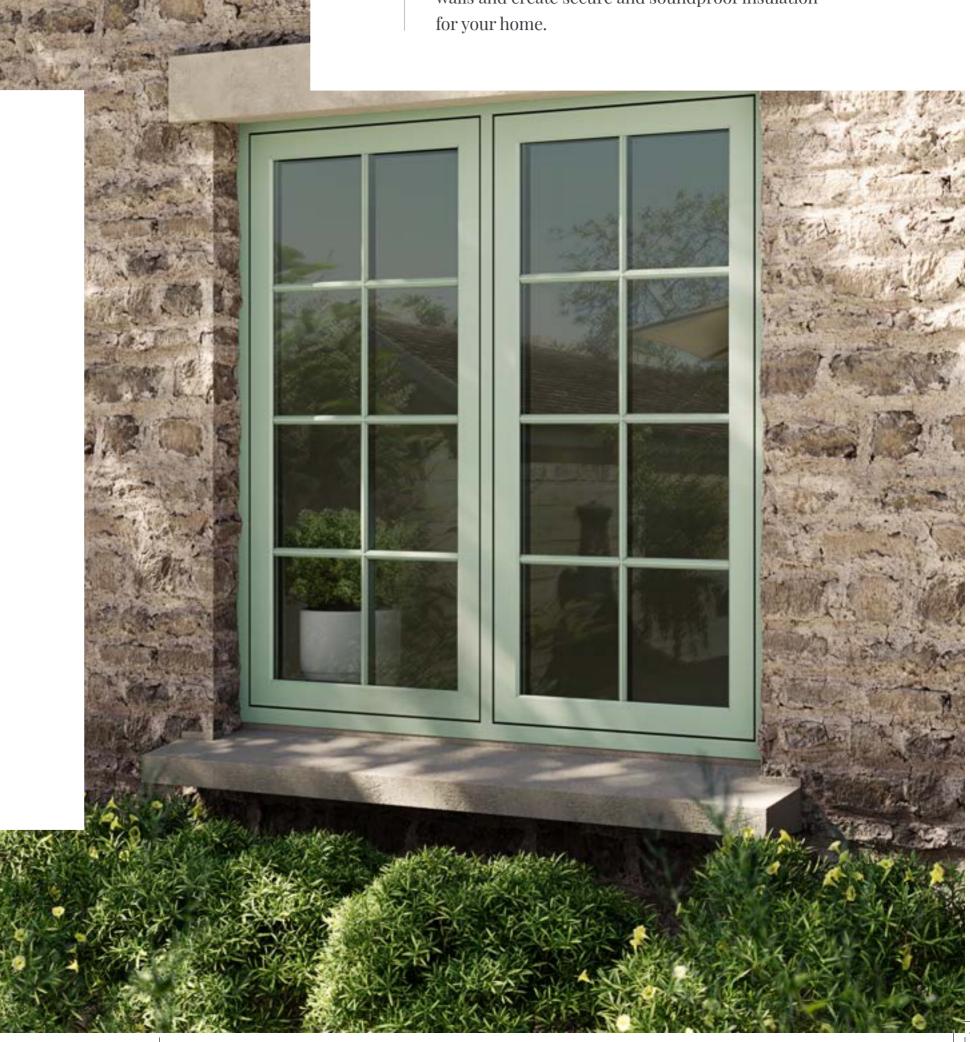

# PVCu Casement Windows

Versatile. Efficient. Built to Last.

Casement windows are the most popular and versatile window style in the UK, offering endless configurations and design options to perfectly complement your home's character.

Whether you're choosing a single sash or multiple sashes across a larger aperture, each window can be customised to suit your needs. Openers can be positioned on one side, both sides, the top, or across the full frame to provide the exact level of ventilation you want.

But it's not just about flexibility - VEKA PVCu casement windows are engineered for performance. With multi-chambered frames and high-quality seals, they deliver excellent energy efficiency to help reduce heat loss. Designed using their very own durable PVCu formulation, they're built to withstand the test of time, offering lasting security, weather resistance, and low maintenance.

Stylish, efficient, and reliable – PVCu casement windows from VEKA are a smart choice for modern living.