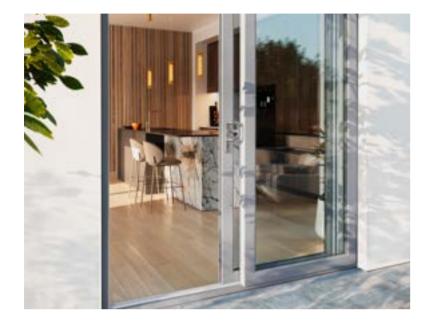

## PVCu Patio Doors

### Effortless Living. Framed by Nature.

Upgrade your home and your lifestyle with VEKA PVCu Patio Doors - designed to blur the boundaries between indoor comfort and the beauty of the outdoors. With their smooth sliding action and expansive glazing, these doors invite in natural light, fresh air, and panoramic views, instantly transforming the atmosphere of any room.

VEKA Patio Doors feature slim sightlines that maximise glass area, so you can enjoy more of your garden, balcony, or view and less of the frame. Whether fully open or closed, they create a seamless connection to your outdoor space while enhancing the feeling of openness inside.