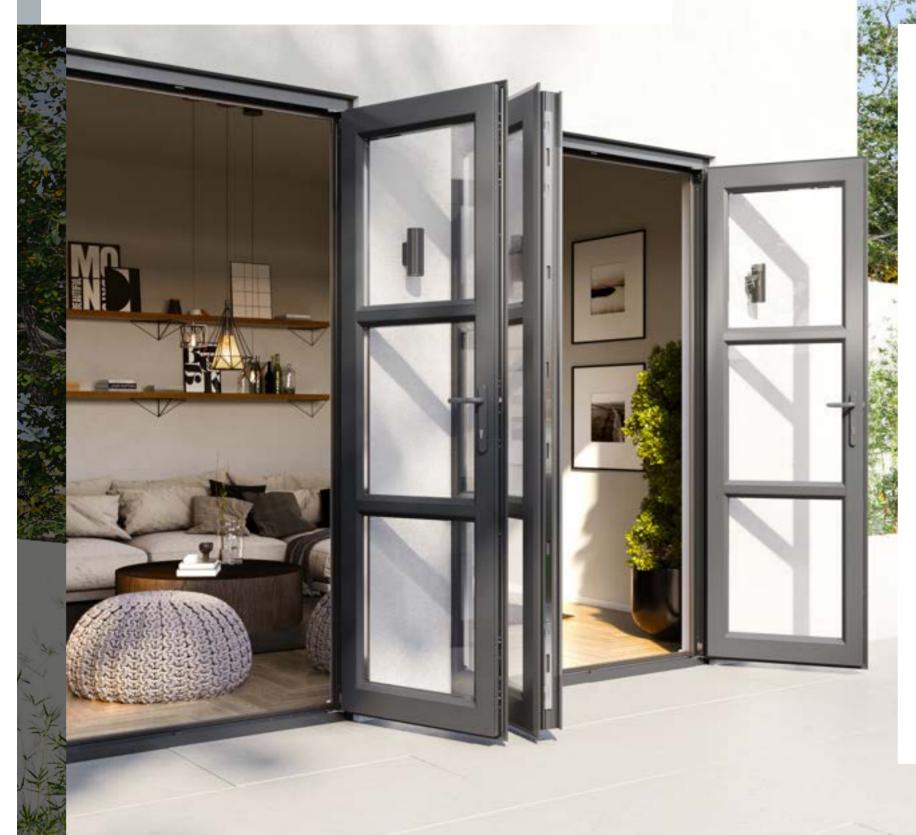

# PVCu Conservatories & Orangeries

Grow Your Space. Elevate Your Lifestyle.

Bring the outside in and add a luxurious new dimension to your home with a Conservatory or Orangery. These beautifully designed extensions offer more than just extra space - they invite natural light, enhance your home's atmosphere, and create a tranquil place to relax, entertain, or connect with nature all year round.

Whether you prefer the classic elegance of a glass-roofed conservatory or the refined architectural detailing of an orangery, each option delivers timeless charm combined with modern performance.

Constructed using VEKA's high-performance PVCu systems, these spaces offer excellent thermal efficiency, weather resistance, and low maintenance durability - ensuring your new room is comfortable, stylish, and built to last.

Choose from a wide range of styles, colours, and glazing options to create a space that seamlessly blends with your home while reflecting your personal style. From garden rooms to open-plan family hubs, the possibilities are as flexible as they are beautiful.

With a Conservatory or Orangery, you're not just adding a room - you're enhancing your home and your way of life.

36/37