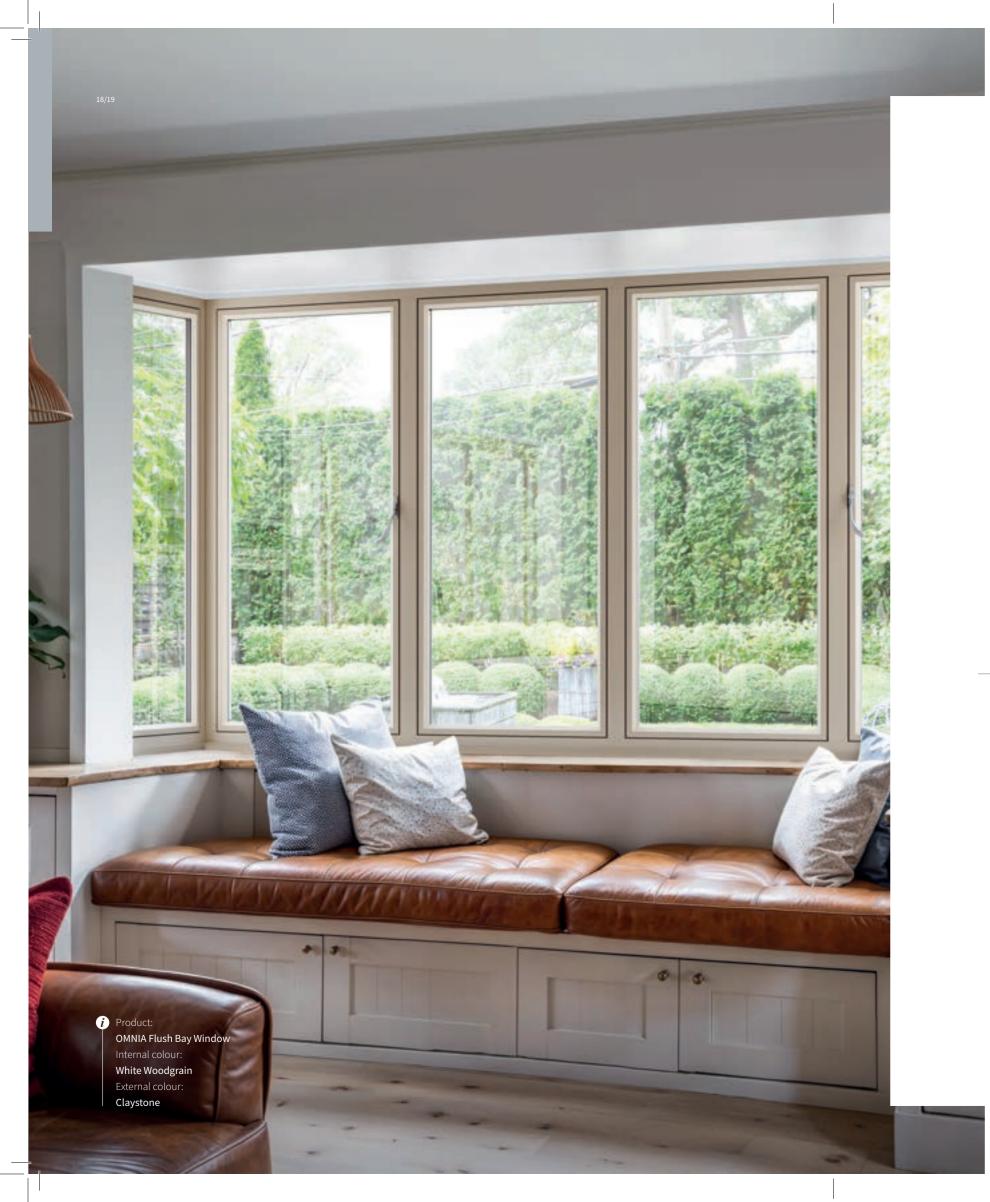

# OMNIA Flush Sash Windows

The next generation of flush design

OMNIA Flush Sash Windows are the latest innovation from VEKA, bringing a new standard of style, performance, and flexibility to the market. As the only double flush PVCu system that seamlessly matches a suite of door options, OMNIA is purpose-built to deliver a perfectly unified look across your entire home.

Whether you're working on a heritage restoration or a sleek contemporary build, OMNIA offers the refined aesthetics of traditional timber with all the advantages of advanced engineering. Flush inside and out, the system achieves beautifully clean lines and balanced proportions, with a choice of authentic detailing, including woodgrain finishes, slim profiles, and optional Georgian bars.

But OMNIA is more than just good looks. Its double-rebated design provides enhanced protection against the elements, offering superb weather resistance, outstanding thermal insulation, and excellent acoustic performance. Quiet, secure, and energy-efficient, OMNIA ensures your home stays comfortable year-round.

With matching flush door options available, OMNIA gives homeowners and designers the freedom to achieve complete aesthetic harmony and lasting performance - all with the reassurance of VEKA quality behind it.

Product:

OMNIA Flush Windows and Door
Colour:
Anthracite Grey Feinstruktur