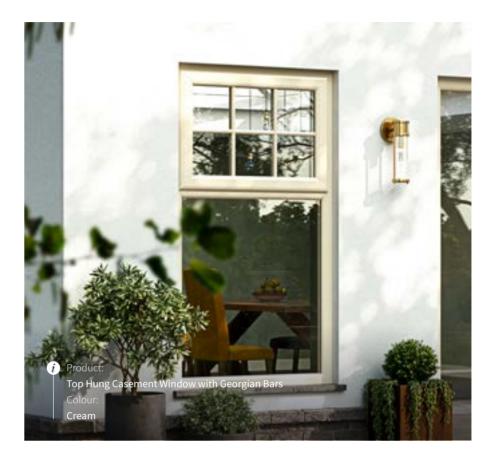

# PVCu Flush Sash Windows

Authentic Aesthetics. Modern Performance.

Flush sash windows beautifully fuse timeless style with cutting-edge performance, bringing together the charm of traditional timber with the advanced efficiency of modern PVCu. Designed with meticulous attention to detail, this style offers zero compromise - just elegant lines, high performance, and exceptional versatility.

With their sash sitting flush within the frame, these windows create smooth, clean lines that sit harmoniously against exterior walls. Optional Georgian bars, heritage-inspired hardware, and realistic woodgrain finishes enhance their classic appeal, making them virtually indistinguishable from traditional timber. Slim sightlines further elevate the aesthetic, delivering

an authentic look ideal for character properties, conservation areas, and period homes.

Yet behind the traditional appearance lies the innovation of modern PVCu, delivering long-lasting durability, superb energy efficiency, and low maintenance peace of mind. Flush sash windows also offer excellent acoustic insulation and security, creating a warm, quiet, and safe environment inside your home.