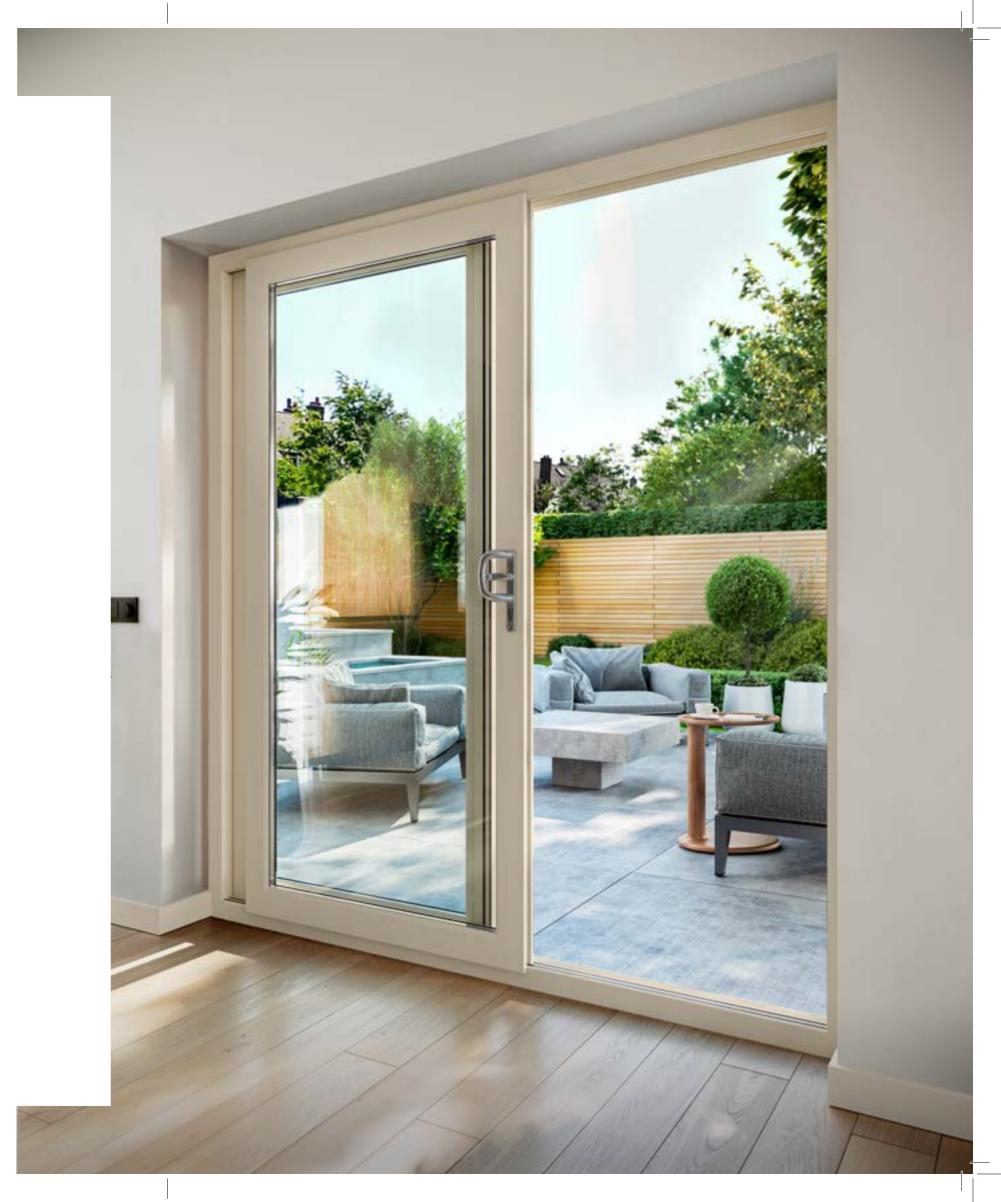

### Effortless Living. Framed by Nature.

Upgrade your home and your lifestyle with VEKA PVCu Patio Doors - designed to blur the boundaries between indoor comfort and the beauty of the outdoors. With their smooth sliding action and expansive glazing, these doors invite in natural light, fresh air, and panoramic views, instantly transforming the atmosphere of any room.

VEKA Patio Doors feature slim sightlines that maximise glass area, so you can enjoy more of your garden, balcony, or view and less of the frame. Whether fully open or closed, they create a seamless connection to your outdoor space while enhancing the feeling of openness inside.

Precision-engineered for easy operation, these doors glide open with minimal effort, perfect for busy family life or quiet, relaxing mornings.

Behind their sleek style lies robust performance: multi-chambered PVCu frames deliver outstanding thermal insulation, while high-security locking systems offer peace of mind.

Available in a wide range of colours, finishes, and configurations, VEKA Patio Doors can be customised to complement any architectural style, bringing timeless design and everyday functionality together in one elegant solution.

Bring more light, more space, and more life into your home with VEKA Patio Doors - the natural choice for modern living.

Product:
Patio Door
Internal colour:
Cream
External colour:
Silver Grey

French Door with Sash Bars Colour Internal & External: